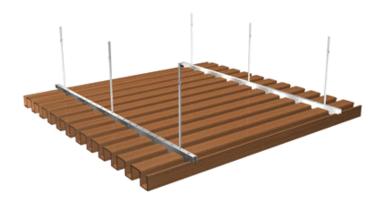

#### Installation and assorting drawing of Mexytech Ceiling

In the series of ceiling, installation and technological requirement of indoor greatfully affect its decorative effect and eye impressions to indoor space. Mexytech ceiling is made of basic structure and decorative boards. The function of basic structure is supporting decorative board's bear and making the wall smooth.

When installing Mexytech ceiling panels, firstly should choose the hength, and then arrange to hand the screw, secondly, fixing the backbone withthe hand screw. install the ceiling profile. The last step is to install the aroung sides.

Installation drawings

Installation guide 1



#### Installation guide 2



## Great ceiling installation











### Flat ceiling installation





# **Grid Ceiling installation**