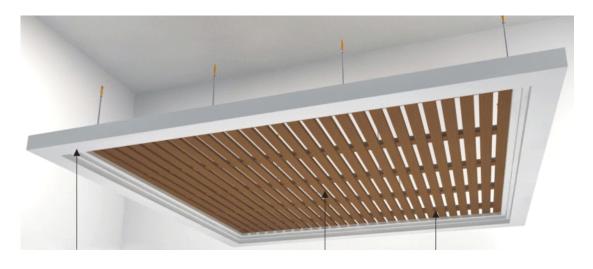

Installation and assorting drawing of Mexytech Ceiling

In the series of ceiling, installation and technological requirement of indoor greatfully affect its decorative effect and eye impressions to indoor space. Mexytech ceiling is made of basic structure and decorative boards. The function of basic structure is supporting decorative board's bear and making the wall smooth.

When installing Mexytech ceiling panels, firstly should choose the hength, and then arrange to hand the screw, secondly, fixing the backbone withthe hand screw. install the ceiling profile. The last step is to install the aroung sides.

Installation drawings

Installation guide 1



#### Installation guide 2



## Great ceiling installation











### Flat ceiling installation





# **Grid Ceiling installation**