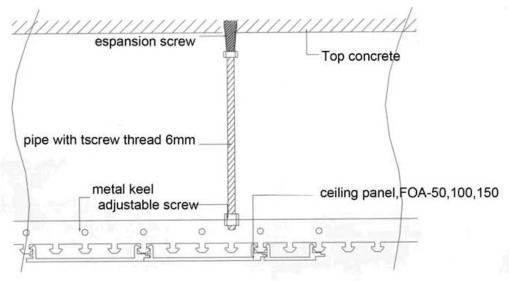

#### Installation and assorting drawing of Mexytech Ceiling

In the series of ceiling, installation and technological requirement of indoor greatfully affect its decorative effect and eye impressions to indoor space. Mexytech ceiling is made of basic structure and decorative boards. The function of basic structure is supporting decorative board's bear and making the wall smooth.

When installing Mexytech ceiling panels, firstly should choose the hength, and then arrange to hand the screw, secondly, fixing the backbone withthe hand screw. install the ceiling profile. The last step is to install the aroung sides.

Installation drawings

Installation guide 1



#### Installation guide 2



## Great ceiling installation











### Flat ceiling installation





# **Grid Ceiling installation**