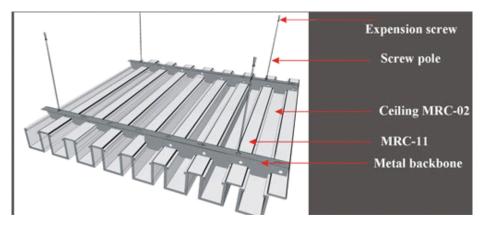

#### Installation and assorting drawing of Mexytech Ceiling

In the series of ceiling, installation and technological requirement of indoor greatfully affect its decorative effect and eye impressions to indoor space. Mexytech ceiling is made of basic structure and decorative boards. The function of basic structure is supporting decorative board's bear and making the wall smooth.

When installing Mexytech ceiling panels, firstly should choose the hength, and then arrange to hand the screw, secondly, fixing the backbone withthe hand screw. install the ceiling profile. The last step is to install the aroung sides.

Installation drawings

Installation guide 1



#### Installation guide 2



## Great ceiling installation











### Flat ceiling installation





# **Grid Ceiling installation**