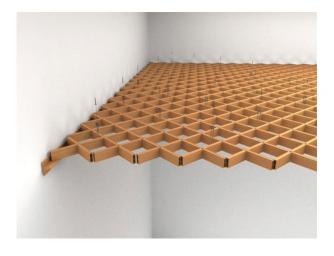

allation and assorting drawing of Mexytech Ceiling

In the series of ceiling, installation and technological requirement of indoor greatfully affect its decorative effect and eye impressions to indoor space. Mexytech ceiling is made of basic structure and decorative boards. The function of basic structure is supporting decorative board's bear and making the wall smooth.

When installing Mexytech ceiling panels, firstly should choose the hength, and then arrange to hand the screw, secondly, fixing the backbone withthe hand screw. install the ceiling profile. The last step is to install the aroung sides.

Installation drawings

Installation guide 1



#### Installation guide 2



## Great ceiling installation











### Flat ceiling installation





# **Grid Ceiling installation**