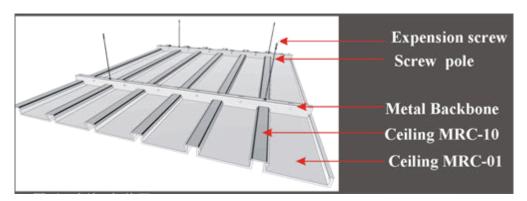

#### Installation and assorting drawing of Mexytech Ceiling

In the series of ceiling, installation and technological requirement of indoor greatfully affect its decorative effect and eye impressions to indoor space. Mexytech ceiling is made of basic structure and decorative boards. The function of basic structure is supporting decorative board's bear and making the wall smooth.

When installing Mexytech ceiling panels, firstly should choose the hength, and then arrange to hand the screw, secondly, fixing the backbone withthe hand screw. install the ceiling profile. The last step is to install the aroung sides.

Installation drawings

Installation guide 1



#### Installation guide 2



## Great ceiling installation











### Flat ceiling installation





# **Grid Ceiling installation**