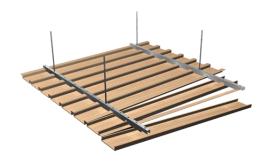

#### Installation and assorting drawing of Mexytech Ceiling

In the series of ceiling, installation and technological requirement of indoor greatfully affect its decorative effect and eye impressions to indoor space. Mexytech ceiling is made of basic structure and decorative boards. The function of basic structure is supporting decorative board's bear and making the wall smooth.

When installing Mexytech ceiling panels, firstly should choose the hength, and then arrange to hand the screw, secondly, fixing the backbone withthe hand screw. install the ceiling profile. The last step is to install the aroung sides.

Installation drawings

Installation guide 1



#### Installation guide 2



## Great ceiling installation











### Flat ceiling installation





# **Grid Ceiling installation**