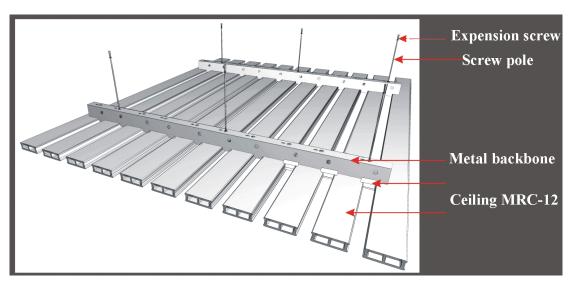

stallation and assorting drawing of Mexytech Ceiling

In the series of ceiling, installation and technological requirement of indoor greatfully affect its decorative effect and eye impressions to indoor space. Mexytech ceiling is made of basic structure and decorative boards. The function of basic structure is supporting decorative board's bear and making the wall smooth.

When installing Mexytech ceiling panels, firstly should choose the hength, and then arrange to hand the screw, secondly, fixing the backbone withthe hand screw. install the ceiling profile. The last step is to install the aroung sides.

Installation drawings

Installation guide 1



#### Installation guide 2



## Great ceiling installation











### Flat ceiling installation





# **Grid Ceiling installation**