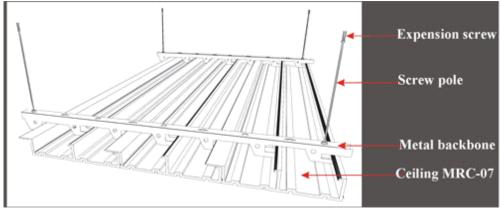

#### Installation and assorting drawing of Mexytech Ceiling

In the series of ceiling, installation and technological requirement of indoor greatfully affect its decorative effect and eye impressions to indoor space. Mexytech ceiling is made of basic structure and decorative boards. The function of basic structure is supporting decorative board's bear and making the wall smooth.

When installing Mexytech ceiling panels, firstly should choose the hength, and then arrange to hand the screw, secondly, fixing the backbone withthe hand screw. install the ceiling profile. The last step is to install the aroung sides.

Installation drawings

Installation guide 1