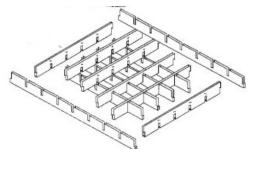

lation and assorting drawing of Mexytech Ceiling

In the series of ceiling, installation and technological requirement of indoor greatfully affect its decorative effect and eye impressions to indoor space. Mexytech ceiling is made of basic structure and decorative boards. The function of basic structure is supporting decorative board's bear and making the wall smooth.

When installing Mexytech ceiling panels, firstly should choose the hength, and then arrange to hand the screw, secondly, fixing the backbone withthe hand screw. install the ceiling profile. The last step is to install the aroung sides.

Installation drawings

Installation guide 1



#### Installation guide 2



## Great ceiling installation











### Flat ceiling installation





# **Grid Ceiling installation**