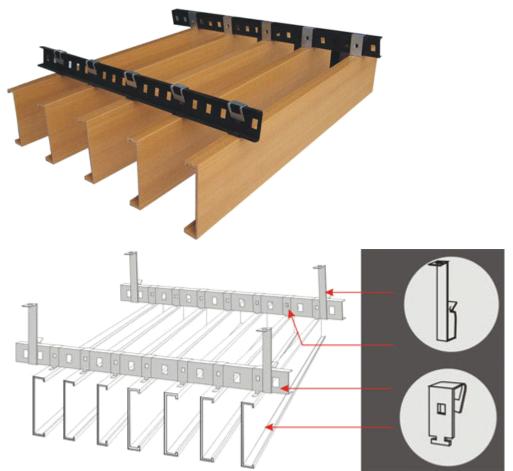

#### Installation and assorting drawing of Mexytech Ceiling

In the series of ceiling, installation and technological requirement of indoor greatfully affect its decorative effect and eye impressions to indoor space. Mexytech ceiling is made of basic structure and decorative boards. The function of basic structure is supporting decorative board's bear and making the wall smooth.

When installing Mexytech ceiling panels, firstly should choose the hength, and then arrange to hand the screw, secondly, fixing the backbone withthe hand screw. install the ceiling profile. The last step is to install the aroung sides.

Installation drawings

Installation guide 1