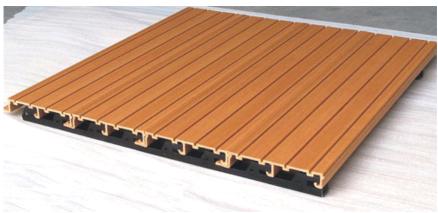

#### Installation and assorting drawing of Mexytech Ceiling

In the series of ceiling, installation and technological requirement of indoor greatfully affect its decorative effect and eye impressions to indoor space. Mexytech ceiling is made of basic structure and decorative boards. The function of basic structure is supporting decorative board's bear and making the wall smooth.

When installing Mexytech ceiling panels, firstly should choose the hength, and then arrange to hand the screw, secondly, fixing the backbone withthe hand screw. install the ceiling profile. The last step is to install the aroung sides.

Installation drawings

Installation guide 1



#### Installation guide 2



## Great ceiling installation











### Flat ceiling installation





# **Grid Ceiling installation**