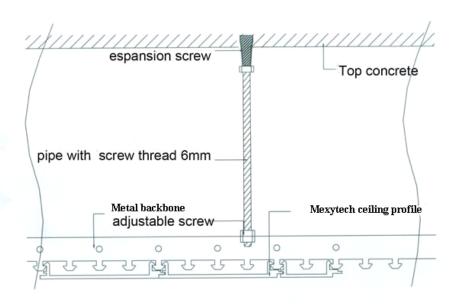

#### Installation and assorting drawing of Mexytech Ceiling

In the series of ceiling, installation and technological requirement of indoor greatfully affect its decorative effect and eye impressions to indoor space. Mexytech ceiling is made of basic structure and decorative boards. The function of basic structure is supporting decorative board's bear and making the wall smooth.

When installing Mexytech ceiling panels, firstly should choose the hength, and then arrange to hand the screw, secondly, fixing the backbone withthe hand screw. install the ceiling profile. The last step is to install the aroung sides.

Installation drawings

Installation guide 1



#### Installation guide 2



## Great ceiling installation











### Flat ceiling installation





# **Grid Ceiling installation**